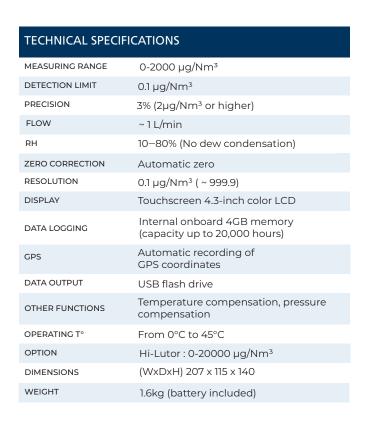

# NIC EMP-3

#### **Portable Mercury Analyzer**

The NIC EMP-3 from Nippon Instruments Corporation (NIC) is a portable mercury analyser that accurately measures mercury vapour in ambient air. The EMP-3 uses the principle of cold vapour atomic absorption spectroscopy (CVAAS) and covers a wide concentration range up to 2000  $\mu$ g/Nm3. Lightweight and compact, the EMP-3 is the ideal instrument for determining the precise content of gaseous elemental mercury (GEM).

#### **KEYS POINTS**

- Real-time measurements for air and gases
- High sensitivity, wide range and ultra-low detection threshold
- HD LCD color touch screen
- Continuous measurements
- Cold vapor atomic absorption spectrometry (CVAAS)
- Lightweight, compact and transportable