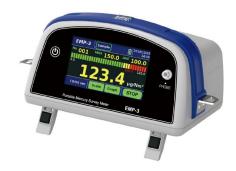

# NIC EMP-3

#### **Portable Mercury Analyzer**

The NIC EMP-3 from Nippon Instruments Corporation (NIC) is a portable mercury analyser that accurately measures mercury vapour in ambient air. The EMP-3 uses the principle of cold vapour atomic absorption spectroscopy (CVAAS) and covers a wide concentration range up to 2000  $\mu$ g/Nm3. Lightweight and compact, the EMP-3 is the ideal instrument for determining the precise content of gaseous elemental mercury (GEM).

#### **KEYS POINTS**

- Real-time measurements for air and gases
- High sensitivity, wide range and ultra-low detection threshold
- HD LCD color touch screen
- Continuous measurements
- Cold vapor atomic absorption spectrometry (CVAAS)
- Lightweight, compact and transportable