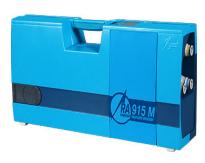

# **Lumex RA-915M**

## **Portable Mercury Analyzer**

The Ohio Lumex RA915M portable Mercury Analyzer uses Zeeman's background-corrected multifunctional atomic absorption spectrometry, which eliminates the effect of interfering impurities.

It is the only instrument with high sensitivity and selectivity that does not require pre-concentration of gold amalgam and subsequent regeneration steps. This allows the user to perform real-time monitoring and detection of mercury vapors in ambient air.

- ✓ Rental from one day
- ✓ Technical assistance included

| AMBIENT AIR TECHNICAL SPECIFICATIONS |                                  |
|--------------------------------------|----------------------------------|
| RANGE                                | 2 μg/m3 to 200 μg/m3             |
| DETECTION LIMIT                      | 0.5 ng/m3                        |
| SAMPLING                             | 10 I/min                         |
| MEASUREMENTS<br>STORAGE              | 24/24H Continuous data recording |
| AUTONOMY                             | Li-ion battery (12h autonomy)    |
| POWER                                | 40 W                             |
| COMMUNICATION                        | 90–240 VAC, 50/60 Hz, 12 VDC     |
| DIMENSIONS                           | 470 x 110 x 210 mm               |
| WEIGHT                               | 7 kg                             |