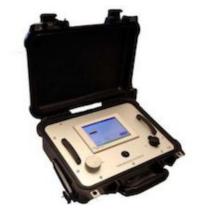

## **Portable Biogas Analyzer**

The MCA 100 Bio P is a portable multi-gas analyzer that allows measurement of CH4, CO2, and CO gases using infrared technology, and O2 and H2S gases using electrochemical cells. The MCA 100 Bio P also includes a temperature probe and a GPS.

### **KEY POINTS**

- Real time measurement
- · Graphical history of the last 30 minutes
- Integrated dust filter
- Internal pump
- Data downloadable in csv format via USB