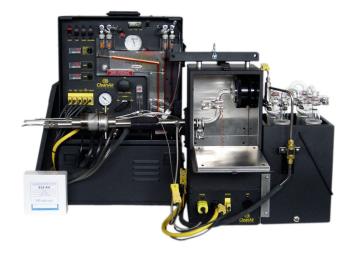

# **Isokinetic Gas Sampling System**

The CleanAir isokinetic sampling system allows the sampling of particulate and gaseous heavy metals. It is a variation of the basic model (dust), but in a version including nozzles and a Pyrex sheath with and a bubbler compartment that accommodates specific glassware.

This system makes it possible to continuously take a sample of gases or vapors on stack emissions while maintaining the same speed characteristics as at the sampling point. The particles, including metallic ones, are deposited on a filter. The hot gases are conditioned in a series of cold bubblers. Gaseous heavy metals are absorbed by specific solutions. The condensates are trapped and a volumetric meter (DGM) measures the total flow volume of dry gas sampled.

#### **TECHNICAL SPECIFICATIONS**

ISOKINETIC CONTROL CONSOLE

HEATED FILTRATION UNIT (WITH OVEN AND BUBBLER COMPARTMENT)

GLASSWARE SET (INCLUDING AN 8.5CM PYREX FILTER HOLDER)

AIRBURGER OUTLET CONNECTION

CHOICE OF UMBILICAL: 7 / 15 OR 30M

PROBE METHOD 5: LENGTH 60 / 120 OR 180 CM

COMPLETE SET OF PYREX NOZZLES (1/8", 3/16", 1/4", 5/16", 3/8", 1/2")

PYREX SHEATH

SAMPLE COLLECTION KIT FOR PCDDF AND PAH

QUARTZ FIBER FILTERS 8 26 CM DIAMETER

STAINLESS STEEL ADAPTER FOR PORT FIXING (CABLE GLAND)

POWER: 230 VAC

WEIGHT: 60KG