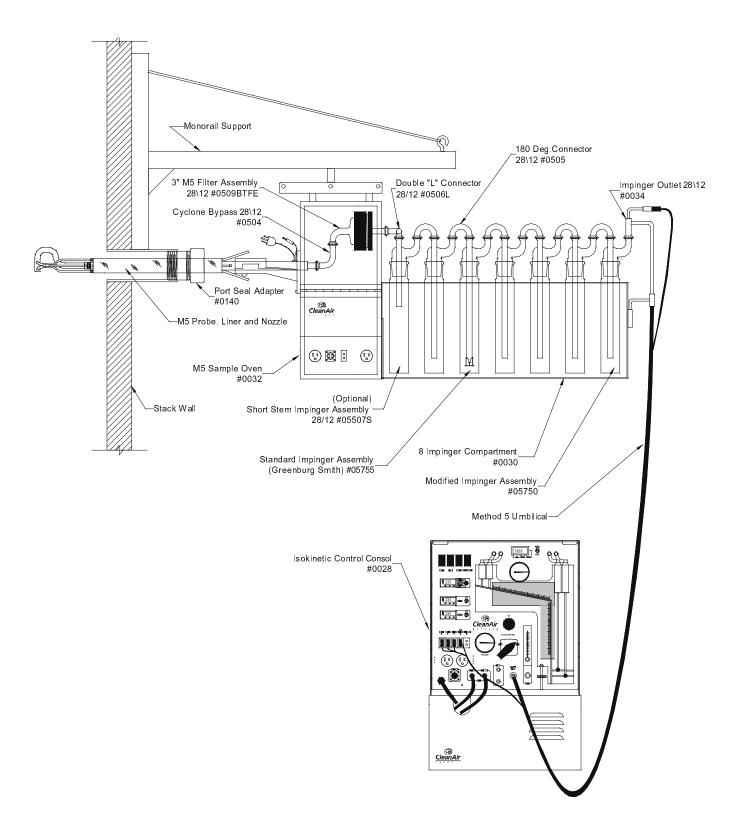

#### **SAMPLING TRAIN DIAGRAM**

This system makes it possible to continuously take a sample of gases or vapors on stack emissions while maintaining the same speed characteristics as at the sampling point. The particles, including metallic ones, are deposited on a filter. The hot gases are conditioned in a series of cold bubblers. Gaseous heavy metals are absorbed by specific solutions. The condensates are trapped and a volumetric meter (DGM) measures the total flow volume of dry gas sampled.

#### **TECHNICAL SPECIFICATIONS**

ISOKINETIC CONTROL CONSOLE

HEATED FILTRATION UNIT (WITH OVEN AND BUBBLER COMPARTMENT)

GLASSWARE SET (INCLUDING AN 8.5CM PYREX FILTER HOLDER)

AIRBURGER OUTLET CONNECTION

CHOICE OF UMBILICAL: 7 / 15 OR 30M

PROBE METHOD 5: LENGTH 60 / 120 OR 180 CM

COMPLETE SET OF PYREX NOZZLES (1/8", 3/16", 1/4", 5/16", 3/8", 1/2")

PYREX SHEATH

SAMPLE COLLECTION KIT FOR PCDDF AND PAH

QUARTZ FIBER FILTERS 8 26 CM DIAMETER

STAINLESS STEEL ADAPTER FOR PORT FIXING (CABLE GLAND)