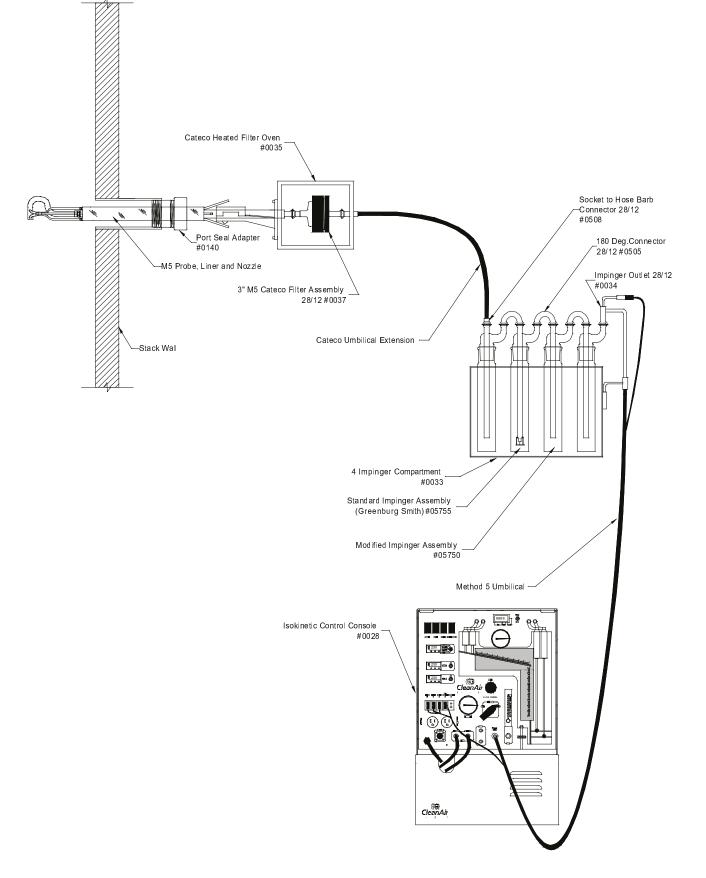

| BUBBLER OUTLET CONNECTION                    |

CHOICE OF UMBILICAL: 7 / 15 OR 30 M

METHOD 5 PROBE: LENGTH 60 / 120 OR 180 CM

FULL SET OF STAINLESS STEEL NOZZLES (1/8", 3/16", 1/4", 5/16", 3/8", 1/2")

SAMPLE RECOVERY KIT

GLASS FIBER FILTERS, DIAMETER 8.26 CM

STAINLESS STEEL ADAPTER FOR FIXING ON PORT (CABLE GLAND)

3M CATECO UMBILICAL EXTENSION

POWER : 230 VAC

WEIGHT : 125KG

## **KEY POINTS**

- Modular system
- Designed for harsh environments

support included

Custom probe

# APPLICATIONS

- Regulatory control of atmospheric emissions
- Continuous Emissions Monitoring (CEM)
- Control and optimization of industrial processes
- All types of industries

#### For more information

www.cleanaireurope.com cleanair.europe@cleanair.com +33 4 91 87 82 10



### SAMPLING TRAIN DIAGRAM



#### For more information

www.cleanaireurope.com cleanair.europe@cleanair.com +33 4 91 87 82 10