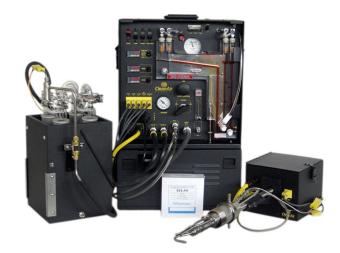

# **CATECO Méthode 5**

### **Isokinetic Gas Sampling System**

The CleanAir Cateco Method 5 isokinetic system is the ideal equipment for particle sampling to the prEN 13284-1/ EPA 40 CFR 60 standards. The Cateco Method 5 also allows sampling to the ISO 9096 standard.

Other pollutants can be sampled in the bubbling portion provided the correct reagent is used. The CATECO M5 system is identical to the Method 5 system. The modular sample filtration system is replaced by a more versatile CATECO heated filtration unit. Separating the probe and the filtration unit from the glassware makes it easier to use this device for vertical sampling or for sampling points that are difficult to access.