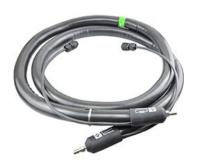

# **Self-Regulating Heated Line**

## **Gas Sampling line**

The self-regulating heated sample lines keep the collected gas sample above its dew point to prevent condensation and prevent trapping of soluble compounds. They can be regulated up to 180°C. Several dimensions are available according to your applications and needs.

**Gas Sampling line** 

- ✓ Rental from one day
- ✓ Technical assistance included

| TECHNICAL SPECIFICATIONS |                                                                  |
|--------------------------|------------------------------------------------------------------|
| MAX. OPERATING T°        | 200 °C                                                           |
| AMBIENT T°               | + 20 to +65 °C                                                   |
| IP PROTECTION            | IP64 (EN60529)                                                   |
| POWER                    | 90 W / meter                                                     |
| VOLTAGE                  | 230 VAC 50 Hz (115 VAC 60 Hz optional)                           |
| CAP                      | PTFE                                                             |
| LENGTHS                  | - 1 m<br>- 5 m<br>- 3 m<br>- 7,5 m<br>- 15 m<br>- 20 m<br>- 30 m |