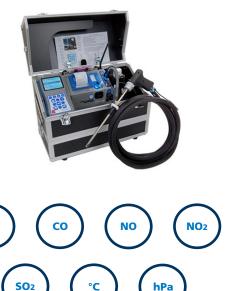

# Portable Combustion Analyzer O2 / CO / NO / NO2 / SO2 / CO2.cal

This analyzer can measure O2, CO, NO, NO2 and SO2 continuously for several hours on 2 MW boilers, engines, turbines ...

The Ecom J2KN uses the principle of electrochemical cells. It incorporates a pressure sensor and up to 6 electrochemical cells.

The radio control box offers a range of 50 meters. It has a line and a heated probe for NO2 measurements, and a H2-compensated CO cell. CO2 is calculated according to the type of fuel.

- Rental from one day
- ✓ Technical assistance included
- **✓** EN 50379 norm