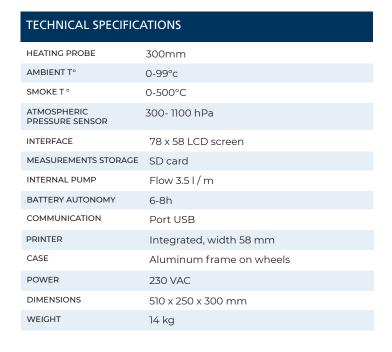

# Portable Combustion Analyzer O2 / CO / NO / NO2 / SO2 / CO2.cal

This analyzer can measure O2, CO, NO, NO2 and SO2 continuously for several hours on 2 MW boilers, engines, turbines ...

The Ecom J2KN uses the principle of electrochemical cells. It incorporates a pressure sensor and up to 6 electrochemical cells.

The radio control box offers a range of 50 meters. It has a line and a heated probe for NO2 measurements, and a H2-compensated CO cell. CO2 is calculated according to the type of fuel.

- Rental from one day
- ✓ Technical assistance included
- **✓** EN 50379 norm

### **KEY POINTS**

**O**2

- Heated internal suction circuit to prevent condensation
- Automatic measurement point search with trend display
- Integrated datalogger
- Continuous measurement up to 24 hours